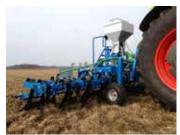

- Sow to re-implant the grasslands on the fly at the same time.

Available from 3 to 6m!

## OPT FOR MORE COMFORT WITH KNIVES HYDRAULIC ADJUSTMENT

200 or 400L Tank with splines distribution, driven by mechanical rate governor wheel, allow dosing between 2 to 100 Kg/Ha Distribution fan driven by 2 electric motors

2 metering units for small or big seeds

8 splines distribution