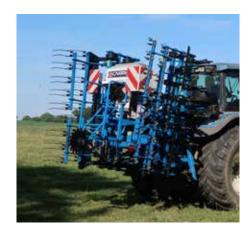

## LET YOUR ANIMALS BENEFIT FROM AERATED, LEVELLED AND MOSS FREE GRASSLAND!

The Prairial allow 4 actions in only one pass at 15km/h:

- Scarify to open the soil and promote soil - air exchange,

The knives can be manually or hydraulically adjusted and can pivot if necessary.

- Level thanks to notched blades to split dungs, and moll hills in order to increase good spreading of soil and natural fertiliser,
- Foam to evacuate dead mosses and grasses,

The assembling on spring blades allow to support important stress. The knives quincux disposition and levelling blades make easier residue evacuation.

#### A WELL FINISHED JOB: 4 ACTIONS IN 1 PASS

✓ It is possible to adjust the implement settings both easily, and without tools

Scarify

Take the moss off

Level

Seed