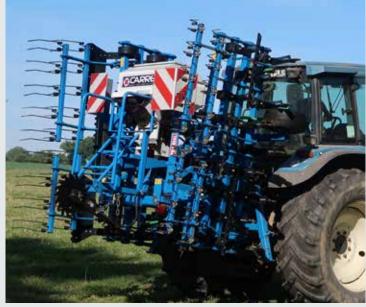

#### **CHASSIS DESIGN FOR YOUR PASTURES**

- 3 point hitch with anti-rotation pin category 2/3
- Chassis using 100x8mm, 120×60x8mm and 200×100x5mm tube
- 4 bars in tube (70x5mm) in HLE steel in order to endure the important constraints linked to the use in meadow.
- Twin section welded folding frame
- Pivot point with polyamide bushes to avoid steel/steel contact.
- Folded width 2.5 m with hydraulic and mechanical double locking
- Road light and signals included

#### THE CUTTER

Reversible boron treated steel knife: minimise your costs

Articulation system of extension allows to adapt to soil level and work in all positions

Compact folding of chassis, in 2 parts, at 2,50m to drive safely.

Our teams do everything they can to guarantee that you have a machine that is reliable, strong and meets your requirements!