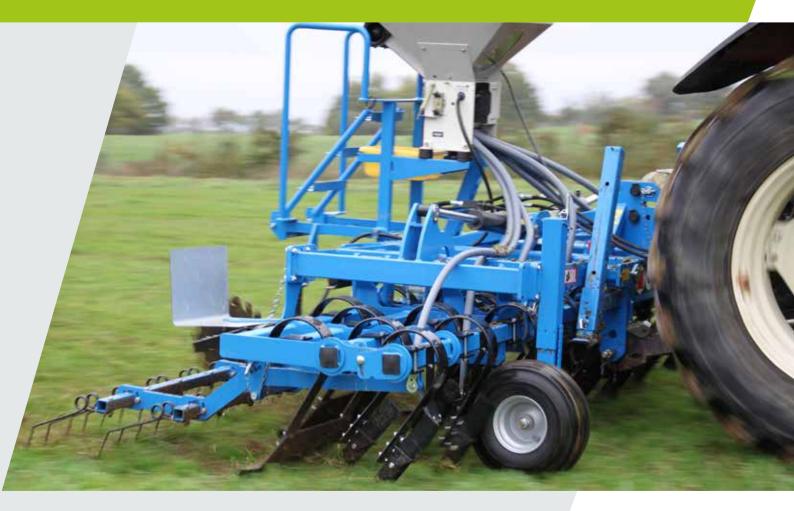

## LET YOUR ANIMALS BENEFIT FROM AERATED, LEVELLED AND MOSS FREE GRASSLAND!

The Prairial allow 4 actions in only one pass at 15km/h:

- Scarify to open the soil and promote soil - air exchange,

The knives can be manually or hydraulically adjusted and can pivot if necessary.

- Level thanks to notched blades to split dungs, and moll hills in order to increase good spreading of soil and natural fertiliser,
- Foam to evacuate dead mosses and grasses,

The assembling on spring blades allow to support important stress. The knives quincux disposition and levelling blades make easier residue evacuation.

- Sow to re-implant the grasslands on the fly at the same time.

Available from 3 to 6m!

#### A WELL FINISHED JOB: 4 ACTIONS IN 1 PASS

✓ It is possible to adjust the implement settings both easily, and without tools

Scarify

Take the moss off

Level

Seed