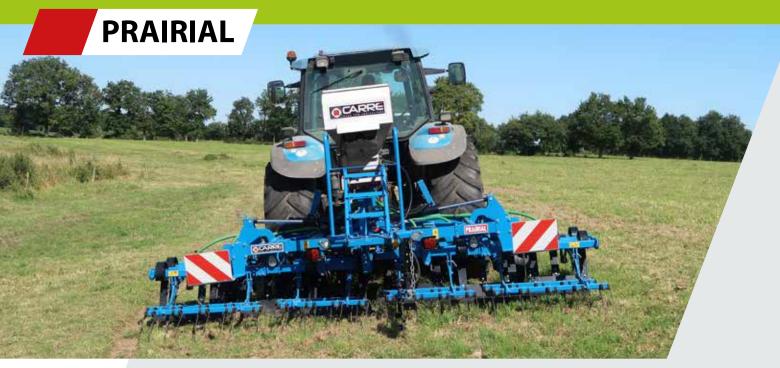

Your animals make better use of your grassland, and can stay out longer!

Our machines combine several actions in one single pass at high speed (15 km/h): scarification, aeration, blunting, sowing.

#### Optimise the profitability of your grassland!

Mounted with floating pivot points for good ground following. Chassis design to last. Made of HLE steel (high elasticity limit) to handle stress due to intensive use on pasture.

## LET YOUR ANIMALS BENEFIT FROM AERATED, LEVELLED AND MOSS FREE GRASSLAND!

The Prairial allow 4 actions in only one pass at 15km/h:

- Scarify to open the soil and promote soil - air exchange,

The knives can be manually or hydraulically adjusted and can pivot if necessary.

#### **CHASSIS DESIGN FOR YOUR PASTURES**

- 3 point hitch with anti-rotation pin category 2/3
- Chassis using 100x8mm, 120×60x8mm and 200×100x5mm tube
- 4 bars in tube (70x5mm) in HLE steel in order to endure the important constraints linked to the use in meadow.
- Twin section welded folding frame
- Pivot point with polyamide bushes to avoid steel/steel contact.
- Folded width 2.5 m with hydraulic and mechanical double locking
- Road light and signals included