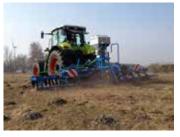

## A RANGE THAT IS DESIGNED TO MEET ALL OF YOUR LIVESTOCK NEEDS.

With the aim of providing livestock producers with a real solution for grassland management, we have developed an implement that is unique and meets all your requirements for your animals well-being

Your animals make better use of your grassland, and can stay out longer!

Our machines combine several actions in one single pass at high speed (15 km/h): scarification, aeration, blunting, sowing.

## LET YOUR ANIMALS BENEFIT FROM AERATED, LEVELLED AND MOSS FREE GRASSLAND!

The Prairial allow 4 actions in only one pass at 15km/h:

- Scarify to open the soil and promote soil - air exchange,

The knives can be manually or hydraulically adjusted and can pivot if necessary.