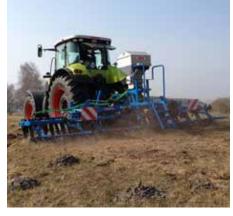

- Sow to re-implant the grasslands on the fly at the same time.

Available from 3 to 6m!

## OPT FOR MORE COMFORT WITH KNIVES HYDRAULIC ADJUSTMENT

200 or 400L Tank with splines distribution, driven by mechanical rate governor wheel, allow dosing between 2 to 100 Kg/Ha Distribution fan driven by 2 electric motors

2 metering units for small or big seeds

8 splines distribution