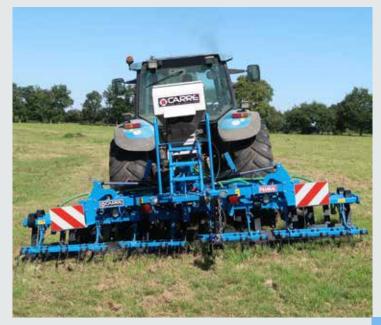

## A RANGE THAT IS DESIGNED TO MEET ALL OF YOUR LIVESTOCK NEEDS.

With the aim of providing livestock producers with a real solution for grassland management, we have developed an implement that is unique and meets all your requirements for your animals well-being

Your animals make better use of your grassland, and can stay out longer!

Our machines combine several actions in one single pass at high speed (15 km/h): scarification, aeration, blunting, sowing.

## LET YOUR ANIMALS BENEFIT FROM AERATED, LEVELLED AND MOSS FREE GRASSLAND!

The Prairial allow 4 actions in only one pass at 15km/h:

- Scarify to open the soil and promote soil - air exchange,

The knives can be manually or hydraulically adjusted and can pivot if necessary.

#### A WELL FINISHED JOB: 4 ACTIONS IN 1 PASS

✓ It is possible to adjust the implement settings both easily, and without tools

Scarify

Take the moss off

Level

Seed