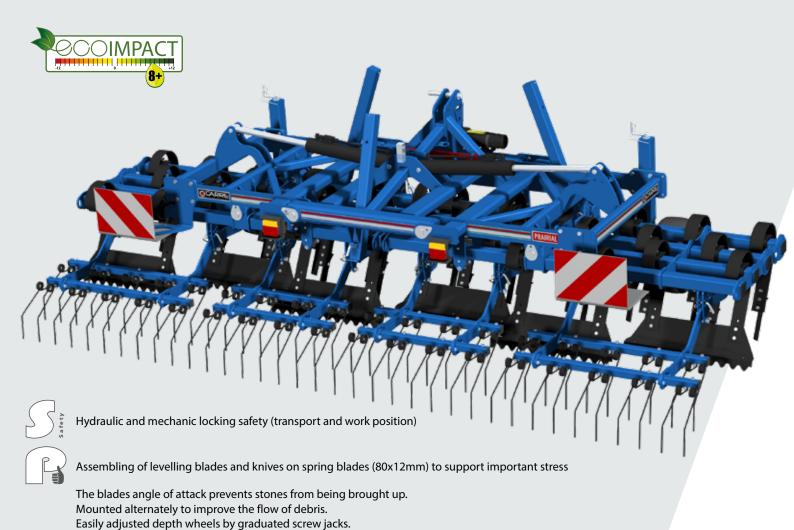

## LET YOUR ANIMALS BENEFIT FROM AERATED, LEVELLED AND MOSS FREE GRASSLAND!

The Prairial allow 4 actions in only one pass at 15km/h:

- Scarify to open the soil and promote soil - air exchange,

The knives can be manually or hydraulically adjusted and can pivot if necessary.

- Level thanks to notched blades to split dungs, and moll hills in order to increase good spreading of soil and natural fertiliser,
- Foam to evacuate dead mosses and grasses,

The assembling on spring blades allow to support important stress. The knives quincux disposition and levelling blades make easier residue evacuation.

#### **CHASSIS DESIGN FOR YOUR PASTURES**

- 3 point hitch with anti-rotation pin category 2/3
- Chassis using 100x8mm, 120×60x8mm and 200×100x5mm tube
- 4 bars in tube (70x5mm) in HLE steel in order to endure the important constraints linked to the use in meadow.
- Twin section welded folding frame
- Pivot point with polyamide bushes to avoid steel/steel contact.
- Folded width 2.5 m with hydraulic and mechanical double locking
- Road light and signals included

#### THE CUTTER

Reversible boron treated steel knife: minimise your costs

#### A WELL FINISHED JOB: 4 ACTIONS IN 1 PASS

✓ It is possible to adjust the implement settings both easily, and without tools

Scarify

Take the moss off

Level

Seed