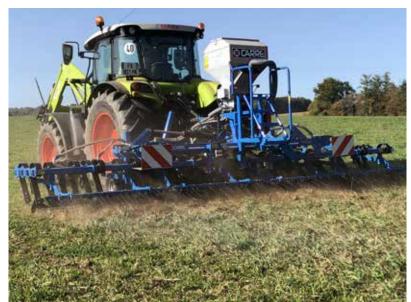

## LET YOUR ANIMALS BENEFIT FROM AERATED, LEVELLED AND MOSS FREE GRASSLAND!

The Prairial allow 4 actions in only one pass at 15km/h:

- Scarify to open the soil and promote soil - air exchange,

The knives can be manually or hydraulically adjusted and can pivot if necessary.

- Level thanks to notched blades to split dungs, and moll hills in order to increase good spreading of soil and natural fertiliser,
- Foam to evacuate dead mosses and grasses,

The assembling on spring blades allow to support important stress. The knives quincux disposition and levelling blades make easier residue evacuation.

#### THE CUTTER

Reversible boron treated steel knife: minimise your costs