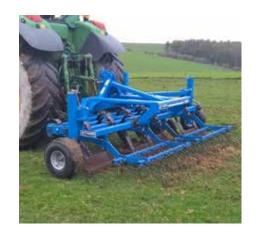

#### Optimise the profitability of your grassland!

Mounted with floating pivot points for good ground following. Chassis design to last. Made of HLE steel (high elasticity limit) to handle stress due to intensive use on pasture.

#### **CHASSIS DESIGN FOR YOUR PASTURES**

- 3 point hitch with anti-rotation pin category 2/3
- Chassis using 100x8mm, 120×60x8mm and 200×100x5mm tube
- 4 bars in tube (70x5mm) in HLE steel in order to endure the important constraints linked to the use in meadow.
- Twin section welded folding frame
- Pivot point with polyamide bushes to avoid steel/steel contact.
- Folded width 2.5 m with hydraulic and mechanical double locking
- Road light and signals included

#### THE CUTTER

Reversible boron treated steel knife: minimise your costs