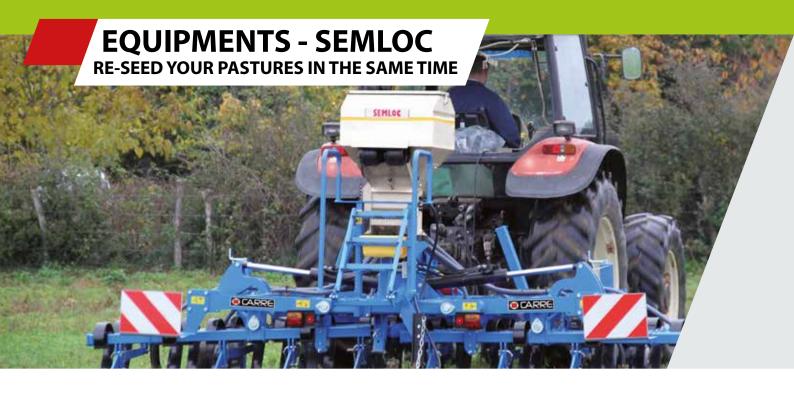

## A RANGE THAT IS DESIGNED TO MEET ALL OF YOUR LIVESTOCK NEEDS.

With the aim of providing livestock producers with a real solution for grassland management, we have developed an implement that is unique and meets all your requirements for your animals well-being

- Sow to re-implant the grasslands on the fly at the same time.

Available from 3 to 6m!