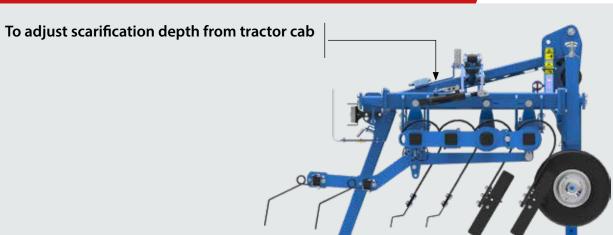

### **THE OPTIONS**

| Designation                    | Use                                            |  |
|--------------------------------|------------------------------------------------|--|
| Wheel mounted area meter       | To measure done surfaces                       |  |
| Advanced hitch 200mm           | To adapt to tractors constraint                |  |
| Hydraulic adjustment of knives | To adjust scarification depth from tractor cab |  |