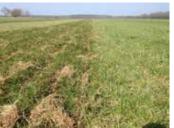

#### David O., Farmer in Welshpool, Powys, England

I have been using my **PRAIRIAL** on my grassland for about the last 4 years.

The **PRAIRIAL** does exactly what it was sold to me for, it is very effective for eliminating dead grass, as well as aerating the grassland.

It is an implement that really does combine 3 distinct actions in one pass, it has given new life to my grassland.

It enables me to work quickly and efficiently in a very short space of time.

I have 200 cows on 110 ha of grassland.

Why aerate?

Tractors, rain and the movement of your animals cause grassland compaction. It impedes the balance between minerals, air, water and organic elements. This balance is the key to the productivity of your soil.

By aerating, PRAIRIAL free nitrogen, ease water and slurry incorporation, develop under surface activity (worms, macrobial activity,...) fight against drying period and help nutirents to access roots.

Your animals make better use of your grassland, and can stay out longer!

Our machines combine several actions in one single pass at high speed (15 km/h): scarification, aeration, blunting, sowing.