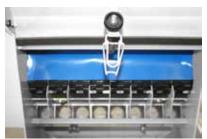

## OPT FOR MORE COMFORT WITH KNIVES HYDRAULIC ADJUSTMENT

200 or 400L Tank with splines distribution, driven by mechanical rate governor wheel, allow dosing between 2 to 100 Kg/Ha Distribution fan driven by 2 electric motors

2 metering units for small or big seeds

8 splines distribution