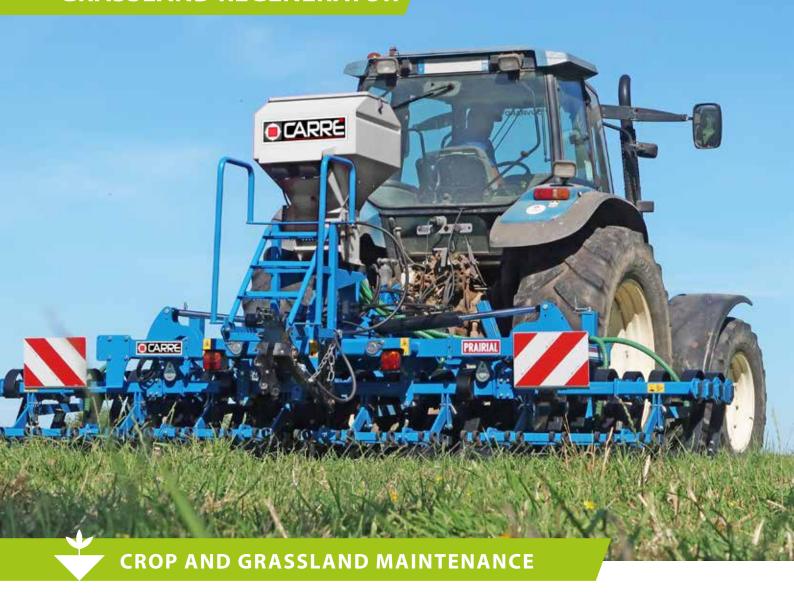

### **GRASSLAND REGENERATOR**

**PRAIRIAL** 

Along the years, CARRÉ has invested in a modern and performing industrial tool to answer all productivity, competitiveness, flexibility, and quality problematics.

## A RANGE THAT IS DESIGNED TO MEET ALL OF YOUR LIVESTOCK NEEDS.

With the aim of providing livestock producers with a real solution for grassland management, we have developed an implement that is unique and meets all your requirements for your animals well-being

Your animals make better use of your grassland, and can stay out longer!

Our machines combine several actions in one single pass at high speed (15 km/h): scarification, aeration, blunting, sowing.

## LET YOUR ANIMALS BENEFIT FROM AERATED, LEVELLED AND MOSS FREE GRASSLAND!

The Prairial allow 4 actions in only one pass at 15km/h:

- Scarify to open the soil and promote soil - air exchange,

The knives can be manually or hydraulically adjusted and can pivot if necessary.