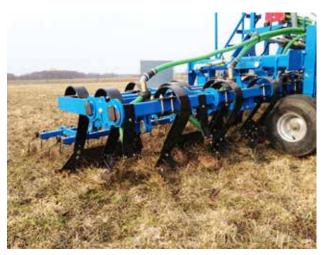

## OPT FOR MORE COMFORT WITH KNIVES HYDRAULIC ADJUSTMENT

200 or 400L Tank with splines distribution, driven by mechanical rate governor wheel, allow dosing between 2 to 100 Kg/Ha Distribution fan driven by 2 electric motors

2 metering units for small or big seeds

8 splines distribution